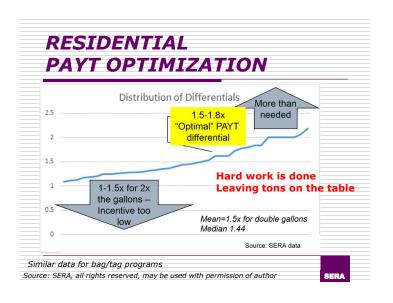

#### ALLOCATING TOTAL COLLECTIONS

- ☐ Add Organics by reducing other collection to EOW
  - EOW half as many trucks (& staff)...
  - Lose little in recycling (1-3% percentage points) -
  - Gain double digit stream (15% plus)
  - Nearly "free" only tip fee change (and large containers)
  - Cost / ton better & total tons better ... and it "keeps".
- □ Consider EOW Trash (& weekly organics)
  - Get more FW drives reluctant people to divert food
  - Vancouver (47%) optional EOW, Monthly (16% choose)
  - Portland (54%=>70%) citywide, trash down 38%
  - Renton- +25% R; +44%O; -20%G