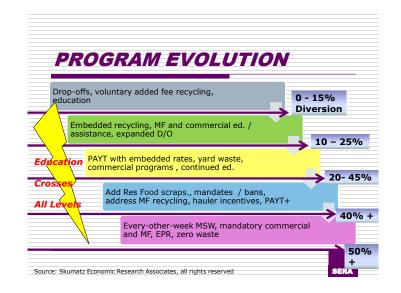

#### HIGH, BUT STUCK -PICKING WHAT WORKS

- ☐ Get more from existing programs
- □ Smart choices for next
- □ Impacts and cost-effectiveness
- □ Efficiencies -
  - More for the same OR The same for less...
  - Use stops / programs effectively Get more at every stop
  - What we can impact now
- ☐ ...Findings based on work for leading towns