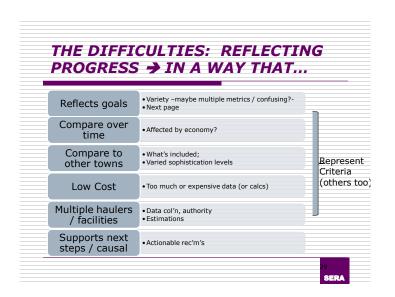

# NEW METRIC □ PRR - Percent Recoverables Remaining (or "Good Stuff Left") ■ Data from 1 source / reporting issue ■ Tracks what you asked for ■ Tells you what to do next ■ Flexible □ PRR-G (GHG) □ PRR-V (\$) □ Add to list; measurement protocols... ■ See SERA article, Resource Recycling last summersers