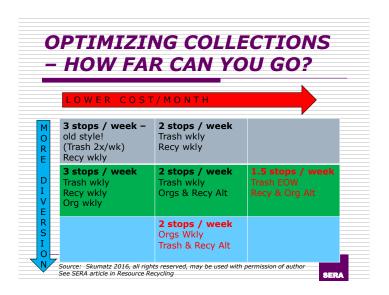

#### ALLOCATING TOTAL COLLECTIONS

- ☐ Add Organics by reducing other collection to EOW
  - EOW half as many trucks (& staff)...
  - Lose little in recycling (1-3% percentage points) -
  - Gain double digit stream (15% plus)
  - Nearly "free" only tip fee change (and large containers)
  - Cost / ton better & total tons better ... and it "keeps".
- □ Consider EOW Trash (& weekly organics)
  - Get more FW drives reluctant people to divert food
  - Vancouver (47%) optional EOW, Monthly (16% choose)
  - Portland (54%=>70%) citywide, trash down 38%
  - Renton- +25% R; +44%O; -20%G

# CONSIDER ORGANIZING COLLECTION - NOT SPLITTING COLLECTION

- Our models show 10-25% savings if trash and recycling by same collector (city, hauler, whoever!). Efficiencies in:
  - Backup trucks
  - Staffing
  - Billing, bad debt, etc. etc.

#### INTEGRATED DECISIONS -AFFECTED BY...

- □ Are trucks flexible?
  - Fully-automated helps... easily shift between materials
  - Don't have to bring materials to same location like split trucks
- □ Recycling processing
  - Single stream (& large containers) helps... one collection, large containers that can wait
  - Can do dual stream by alternating material weeks
- □ Organics processing essential
- Education concerns
  - Which week? Very manageable
- □ Perception & containerization
- ☐ Health departments & regulators
  - For every other week collection
  - For food scraps composting