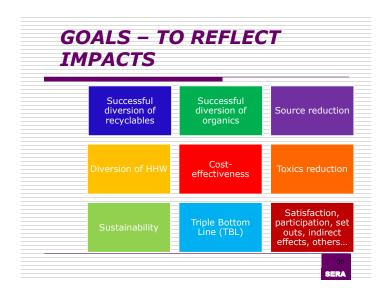

# NEW METRIC □ PRR - Percent Recoverables Remaining (or "Good Stuff Left") ■ Data from 1 source / reporting issue ■ Tracks what you asked for ■ Tells you what to do next ■ Flexible □ PRR-G (GHG) □ PRR-V (\$) □ Add to list; measurement protocols... ■ See SERA article, Resource Recycling last summersers